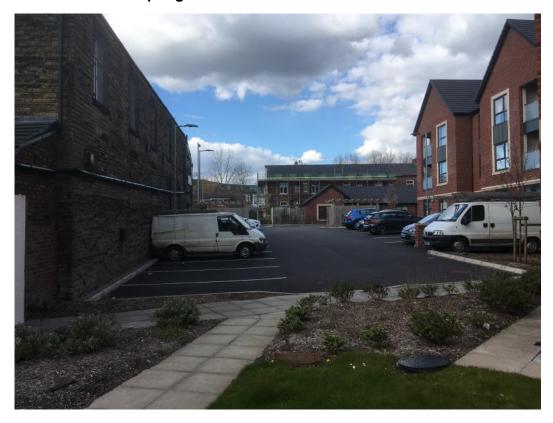

**Photo 2: Google Street of Newton Street** 

Photo 3: Existing community centre building.

Photo 4: View looking east along Spring Gardens

**Photo 5: View looking west along Spring Gardens** 

**Photo 6: View towards Spring Gardens** 