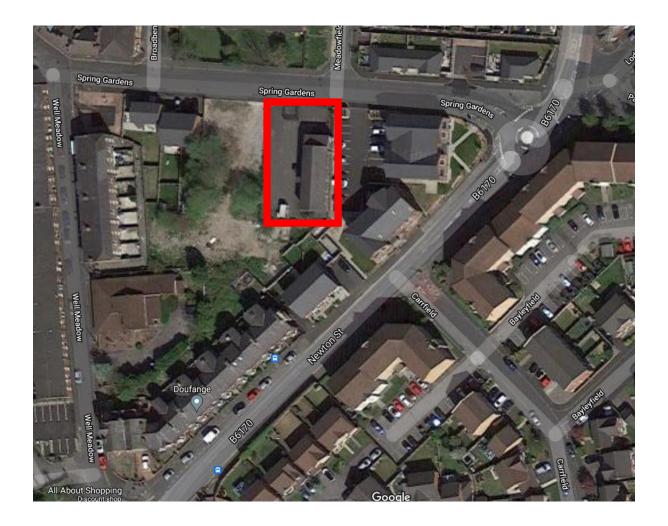

## Application Number 21/00272/FUL

Erection of 12 no. apartment block (Use Class C3) and associated landscaping, car parking and infrastructure works following demolition of existing building.

Photo 1: Aerial view of site and relationship to existing properties.