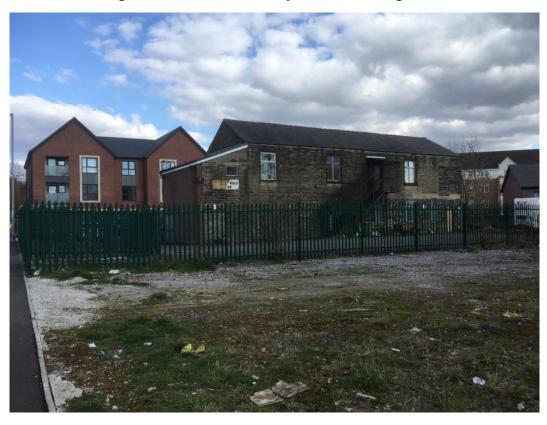

**Photo 2: Google Street of Newton Street** 

Photo 3: Existing community centre building.

Photo 4: View looking east along Spring Gardens

**Photo 5: View looking west along Spring Gardens** 

**Photo 6: View towards Spring Gardens** 